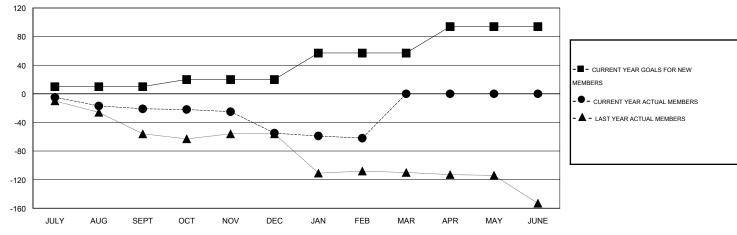

# **LOCATION SOUTH CAROLINA**

 $\mathsf{GMT}\;\mathsf{CA}\;1$ 

|               |                  | Clubs            |                  |                  | Members               |                    |                                     |                    |                  |
|---------------|------------------|------------------|------------------|------------------|-----------------------|--------------------|-------------------------------------|--------------------|------------------|
|               | RESUL            | TS FOR 2014-2015 | i                |                  | RESULTS FOR 2014-2015 |                    |                                     |                    |                  |
| QUARTER       | NEW CLUB<br>GOAL | NEW CLUBS        | DROPPED<br>CLUBS | NET<br>GAIN/LOSS | QUARTER               | NEW MEMBER<br>GOAL | CHARTER AND<br>NEW MEMBERS<br>ADDED | DROPPED<br>MEMBERS | NET<br>GAIN/LOSS |
| JULY/AUG/SEPT | 0                | 0                | 1                | -1               | JULY/AUG/SEPT         | 10                 | 13                                  | 34                 | -21              |
| OCT/NOV/DEC   | 0                | 0                | 0                | 0                | OCT/NOV/DEC           | 10                 | 31                                  | 65                 | -34              |
| JAN/FEB/MAR   | 1                | 0                | 0                | 0                | JAN/FEB/MAR           | 37                 | 10                                  | 17                 | -7               |
| APR/MAY/JUNE  | 1                | 0                | 0                | 0                | APR/MAY/JUNE          | 37                 | 0                                   | 0                  | 0                |

#### GOALS AND ACTUAL MEMBERS CUMULATIVE

| DROPPED CLUBS: 1  DROPPED MEMBERS |                | 18 CLUBS OF 38 ADDED 1 OR MORE NEW MEMBERS | GENDER DISTRIBUT  MALE  FEMALE        | TION<br>728 (70.89%)<br>299 (29.11%) |            |
|-----------------------------------|----------------|--------------------------------------------|---------------------------------------|--------------------------------------|------------|
| DECEASED  CLUB CANCELLED  OTHER   | 21<br>17<br>78 | CLICK HERE FOR HEALTH ASSESSMENT DATA      | FAMILY UNIT MEMBERS HEAD OF HOUSEHOLD |                                      | 242<br>118 |
| TOTAL                             | 116            |                                            | NON-HEAD OF HOUSEHOLD                 | 124                                  |            |